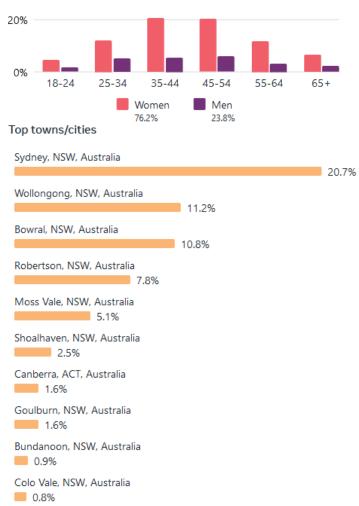

00 Sponsor \$500 Sponsor \$1,000 Sponsor      |
| Please send an invoice for my sponsorship choice above to:                     | Contact email:                                   |
| Contact name:                                                                  | Company name: Phone:                             |
| Signature:                                                                     | Company address:                                 |

<sup>\*</sup> Banner to be supplied by the sponsor. Banner design and production can be arranged at an additional cost. Ask for a quote.



Social media exposure - The Robertson Show facebook page has 3,479 followers and growing, but posts are ALWAYS shared and often exceed 8,000 per post reach.

## Robertson Show facebook page audience profile: