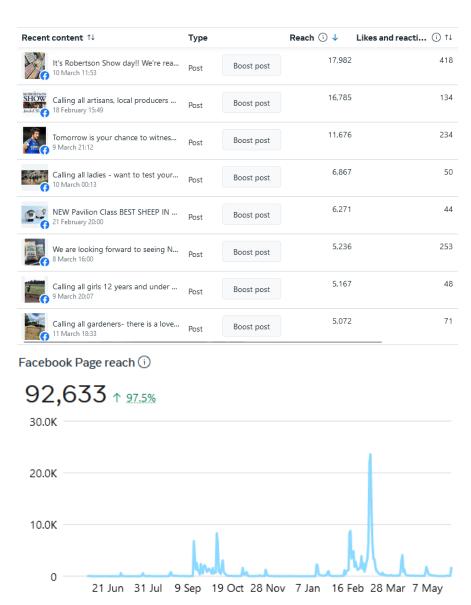

<sup>\*</sup> Banner to be supplied by the sponsor. Banner design and production can be arranged at an additional cost. Ask for a quote.

Social media exposure - The Robertson Show facebook page has 3,479 followers and growing, but posts are ALWAYS shared and often exceed 8,000 per post reach.