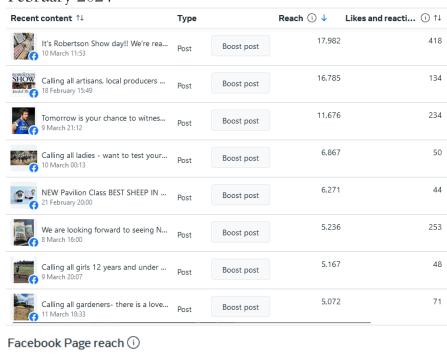

## Attendance at the Show (banners & trade space)

Previous years have seen in excess of 5,000 people over the course of the Saturday show day our aim is to grow that to 6,000 people for the 2024 show.

Social media exposure - The Robertson Show facebook page has 3,479 followers and growing, but posts are ALWAYS shared and often exceed 8,000 per post reach.