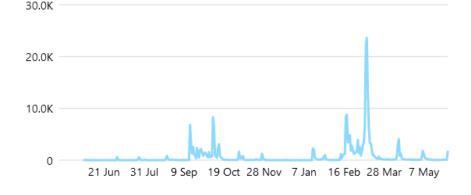

> - Like the 2023 PR campaign, the 2024 campaign is expected to increase followers and individual post reach throughout January & February 2024

### 92,633 ↑ 97.5%