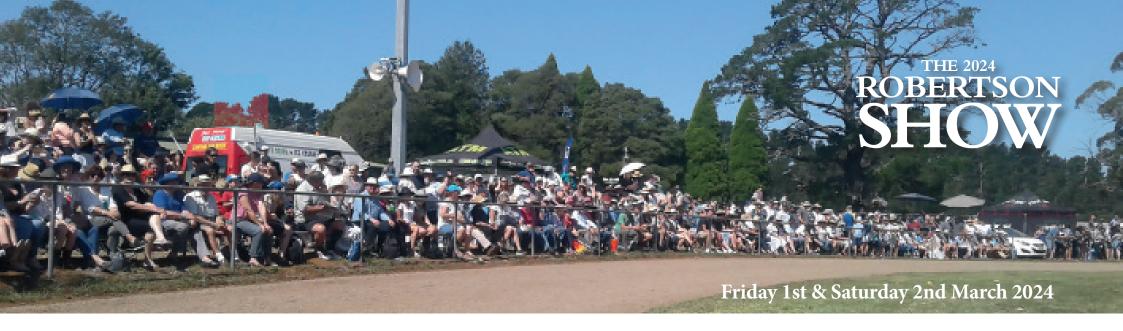

## Attendance at the Show (banners & trade space)

Previous years have seen in excess of 5,000 people over the course of the Saturday show day our aim is to grow that to 6,000 people for the 2024 show.

Social media exposure - The Robertson Show facebook page has 3,479 followers and growing, but posts are ALWAYS shared and often exceed 8,000 per post reach.