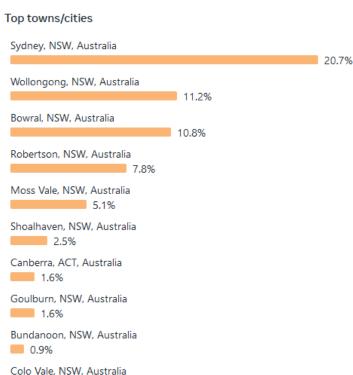

#### Show PR/Marketing

- Advertisement runs across screenings at the New Empire Cinema, Bowral
- \$10,000 PR campaign through January and February targeting visitors from Sydney, Canberra, the Shoalhaven and Southern Highlands