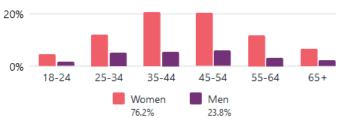

arketing

- Advertisement runs across screenings at the New Empire Cinema, Bowral
- \$10,000 PR campaign through January and February targeting visitors from Sydney, Canberra, the Shoalhaven and Southern Highlands

## Attendance at the Show (banners & trade space)

Previous years have seen in excess of 5,000 people over the course of the Saturday show day our aim is to grow that to 6,000 people for the 2024 show.



Social media exposure - The Robertson Show facebook page has 3,479 followers and growing, but posts are ALWAYS shared and often exceed 8,000 per post reach.

> - Like the 2023 PR campaign, the 2024 campaign is expected to increase followers and individual post reach throughout January & February 2024



### 92,633 ↑ 97.5%



#### Robertson Show facebook page audience profile:





0.8%