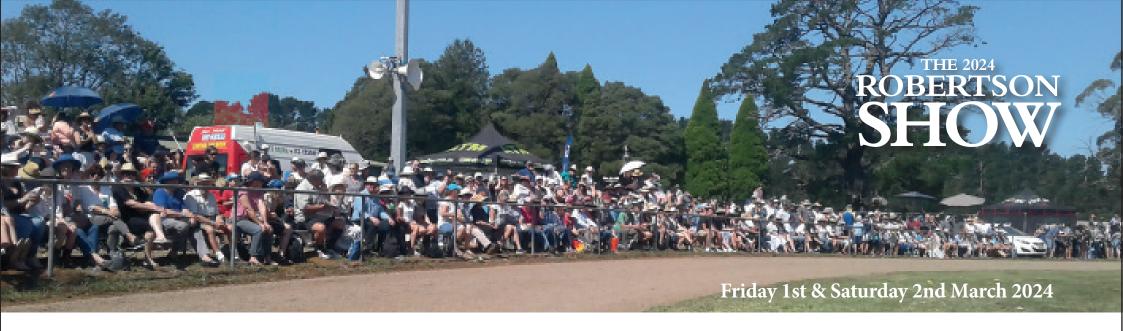

Attendance at the Show - (banners & trade space)

Previous years have seen in excess of 5,000 people over the course of the Saturday show day our aim is to grow that to 6,000 people for the 2024 show.

- Social media exposure The Robertson Show facebook page has 3,479 followers and growing, but posts are ALWAYS shared and often exceed 8,000 per post reach.
  - Like the 2023 PR campaign, the 2024 campaign is expected to increase followers and individual post reach throughout January & February 2024