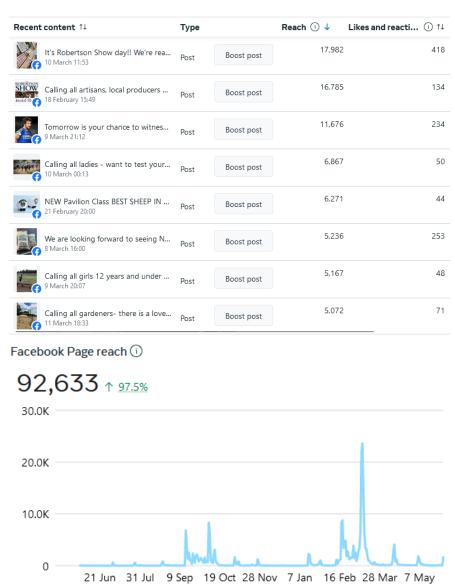

Attendance at the Show - (banners & trade space)

Previous years have seen in excess of 5,000 people over the course of the Saturday show day our aim is to grow that to 6,000 people for the 2024 show.

- Social media exposure The Robertson Show facebook page has 3,479 followers and growing, but posts are ALWAYS shared and often exceed 8,000 per post reach.
  - Like the 2023 PR campaign, the 2024 campaign is expected to increase followers and individual post reach throughout January & February 2024