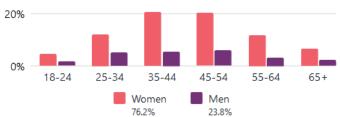

Robertson Show facebook page audience profile:

|                         | 76.2%        | 23.8% |       |
|-------------------------|--------------|-------|-------|
| Top towns/cities        |              |       |       |
| Sydney, NSW, Australia  |              |       | 20.70 |
| Wollongong, NSW, Aus    | tralia       | 11.2% | 20.7% |
| Bowral, NSW, Australia  |              | 10.8% |       |
| Robertson, NSW, Austra  | alia<br>7.8% |       |       |
| Moss Vale, NSW, Austra  | alia         |       |       |
| Shoalhaven, NSW, Aust   | ralia        |       |       |
| Canberra, ACT, Australi | a            |       |       |
| Goulburn, NSW, Austra   | lia          |       |       |
| Bundanoon, NSW, Aust    | ralia        |       |       |
| Colo Vale, NSW, Austra  | lia          |       |       |