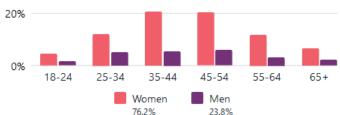

Attendance at the Show – (banners & trade space)

Previous years have seen in excess of 5,000 people over the course of the Saturday show day our aim is to grow that to 6,000 people for the 2024 show.

Social media exposure - The Robertson Show facebook page has 3,479 followers and growing, but posts are ALWAYS shared and often exceed 8,000 per post reach.