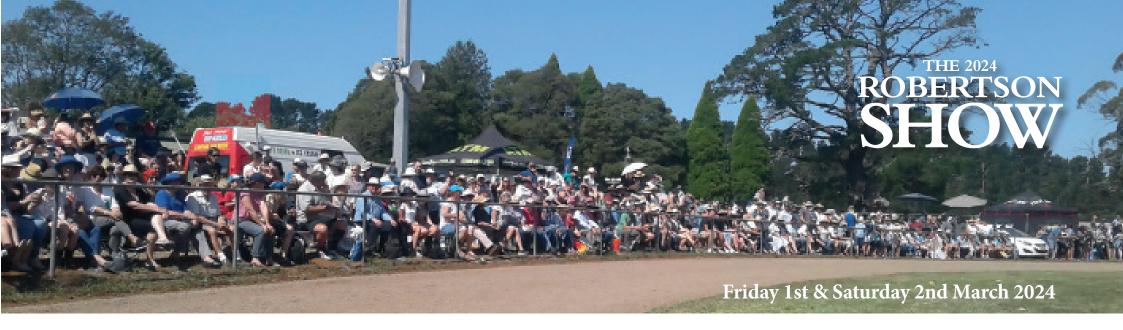

Attendance at the Show – (banners & trade space)

Previous years have seen in excess of 5,000 people over the course of the Saturday show day our aim is to grow that to 6,000 people for the 2024 show.

Social media exposure - The Robertson Show facebook page has 3,479 followers and growing, but posts are ALWAYS shared and often exceed 8,000 per post reach.