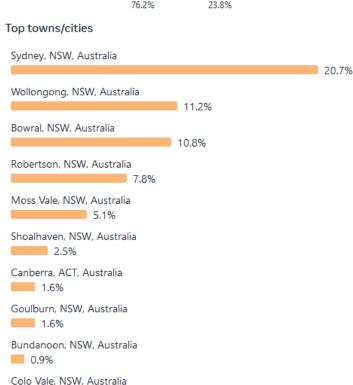

Show PR/Marketing

- Advertisement runs across screenings at the New Empire Cinema, Bowral
- \$10,000 PR campaign through January and February targeting visitors from Sydney, Canberra, the Shoalhaven and Southern Highlands

Attendance at the Show – (banners & trade space)

Previous years have seen in excess of 5,000 people over the course of the Saturday show day our aim is to grow that to 6,000 people for the 2024 show.

Social media exposure - The Robertson Show facebook page has 3,479 followers and growing, but posts are ALWAYS shared and often exceed 8,000 per post reach.