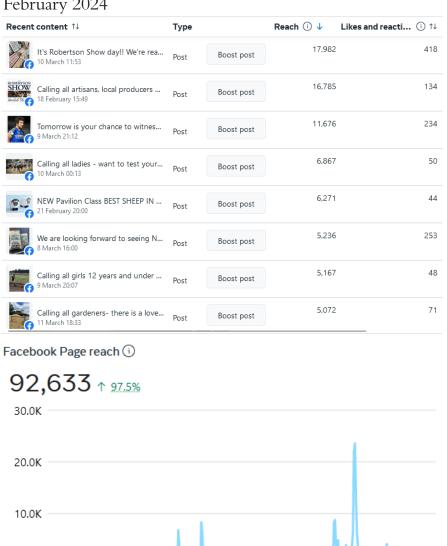

Attendance at the Show – (banners & trade space)

Previous years have seen in excess of 5,000 people over the course of the Saturday show day our aim is to grow that to 6,000 people for the 2024 show.

Social media exposure - The Robertson Show facebook page has 3,479 followers and growing, but posts are ALWAYS shared and often exceed 8,000 per post reach.

> - Like the 2023 PR campaign, the 2024 campaign is expected to increase followers and individual post reach throughout January & February 2024

21 Jun 31 Jul 9 Sep 19 Oct 28 Nov 7 Jan 16 Feb 28 Mar 7 May