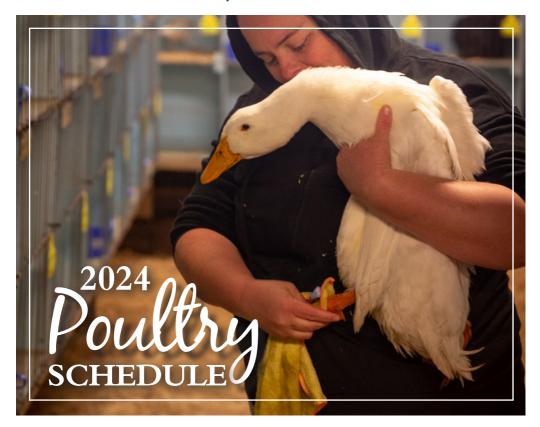

# Section 6 - Poultry

CHIEF STEWARD: Dapto Poultry Club Members ENTRIES CLOSE: 5pm Wednesday 27th February 2024

ENTRY FORMS, ENTRY FEES & INDEMNITY WAIVERS: Secretary, PO Box 3044, Robertson, 2577

**ENTRY FEE:** \$2 per bird. Prize Money: 1st = \$10, 2nd = \$5 **ENTRY LIMIT:** 200 BIRDS - NO LATE ENTRIES ACCEPTED.