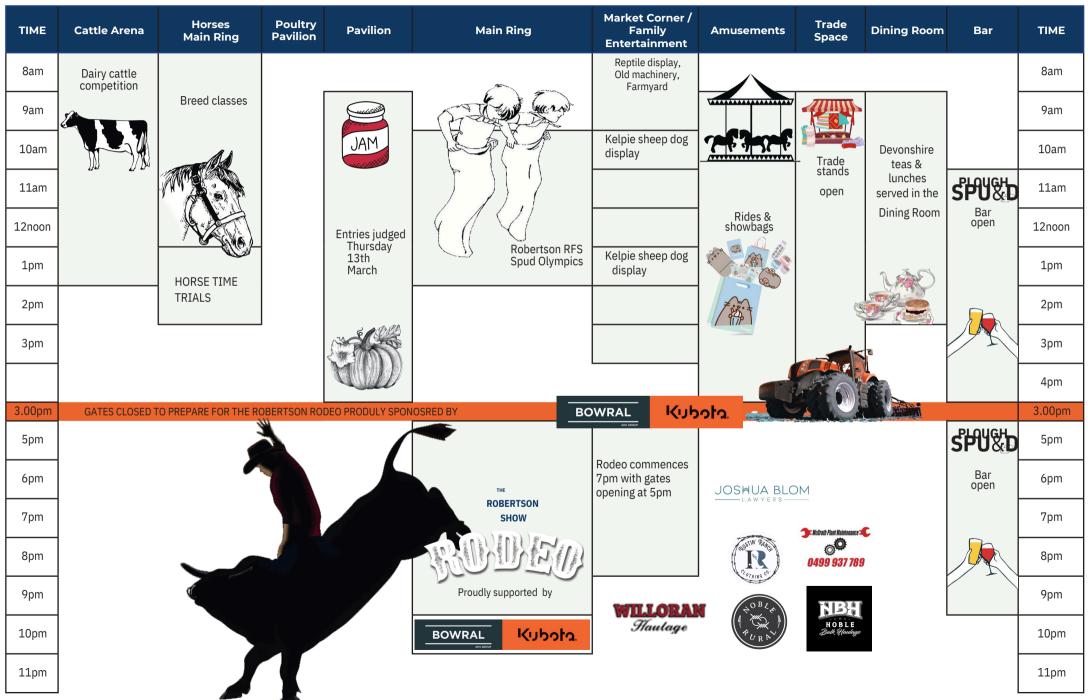

## SATURDAY 15TH MARCH

| ТІМЕ   | Cattle Arena                       | Horses<br>Main Ring                   | Poultry<br>Pavilion                 | Pavilion                            | Main Ring                                                                     | Market Corner /<br>Family<br>Entertainment | Amusements          | Trade<br>Space       | Dining Room                        | Bar                   | ТІМЕ   |
|--------|------------------------------------|---------------------------------------|-------------------------------------|-------------------------------------|-------------------------------------------------------------------------------|--------------------------------------------|---------------------|----------------------|------------------------------------|-----------------------|--------|
| 8am    | Beef cattle competition            |                                       |                                     |                                     | HARRIS FARM                                                                   | Hawkesbury<br>kelpie sheep dog             |                     |                      |                                    |                       | 8am    |
| 9am    | 1                                  |                                       |                                     |                                     |                                                                               | display                                    |                     |                      |                                    |                       | 9am    |
| 10am   |                                    |                                       |                                     |                                     | 10am Pet Show<br>Bike & Gig Race                                              | Reptile display                            |                     |                      |                                    |                       | 10am   |
| 11am   | and the group of the first         | Open<br>classes                       | Poultry                             | Entries judged                      | Bullock display<br>Novelty races & games                                      | Old Machinery                              | 7-63-7-6            | Trade<br>stalls open |                                    | PLOUGH                | 11am   |
| 12noon | ECM                                |                                       |                                     | Thursday 13th<br>March              | Junior potato bowling<br>The hay bale hurdles boot races<br>Wheelbarrow races | Farmyard                                   | Rides &<br>showbags | statts open          | teas &<br>lunches<br>served in the | Bar<br>open           | 12noon |
| 1pm    |                                    |                                       |                                     |                                     | Egg throwing<br>Dog Agility Display                                           | Face painting                              |                     |                      | Dining Room                        |                       | 1pm    |
| 2pm    |                                    | A A A A A A A A A A A A A A A A A A A |                                     | JAM                                 | Bullock display<br>Women's pumpkin bowling                                    | - Free activities                          |                     |                      |                                    |                       | 2pm    |
| 2pm    | ROBER                              |                                       |                                     |                                     | Pie eating competition                                                        | & Market Stalls                            |                     |                      | M                                  | PLOUGH                |        |
| 3pm    |                                    |                                       | 5.56 18.45                          | Place                               | FAMOUS POTATO RACES                                                           | -                                          |                     | (                    |                                    | SPU&D                 | 3pm    |
| 4pm    | thanks the follo<br>their generous | s support of the                      | ROBERTSON<br>PUBLIC HOUSE & KITCHEN |                                     |                                                                               |                                            |                     |                      | Southern Rise                      | DEPART                | 4pm    |
| 5pm    | 2025 Robe<br>BOWRAL                | ertson Show<br>Kuboha                 | SOUTHERN REGREATED                  | Closes 5.30                         | Rural Ambassadors Award<br>Dog High Jump                                      |                                            |                     | ,                    | BAKERY                             |                       | 5pm    |
| 6pm    |                                    | 100014                                | BOWRAL<br>EST. CO-OP 1926           | First Choice Estimation             | THE KANGAROOBY<br>DEMOLITION DERBY                                            |                                            |                     | -                    |                                    | PLOUGH                | 6pm    |
| 7pm    | KANGAROOBY                         | MAUGER'S                              | <mark>∥</mark> ⊨₽                   |                                     | Young Farmers Challenge<br>Hay stacking                                       |                                            |                     | HIGHLANDS DUTDO      |                                    |                       | 7pm    |
| 8pm    | Farm                               | The Robertson                         | Hutcheon<br>s Pearce                | ALLIED PINNACLE                     | Ron Thomas Memorial Tug O War<br>FIREWORKS                                    |                                            |                     | macey macey          | Your Risk. Our Business.           | Bar<br>closes<br>8.30 | 8pm    |
| 9pm    | <b>Nutrien</b><br>Ag Solutions     | The Robertson                         | KENNARDS<br>HIRE                    | AgriWest<br>growing better together | Show Closes                                                                   | FRIDAY BARNES                              |                     |                      |                                    |                       | 9pm    |